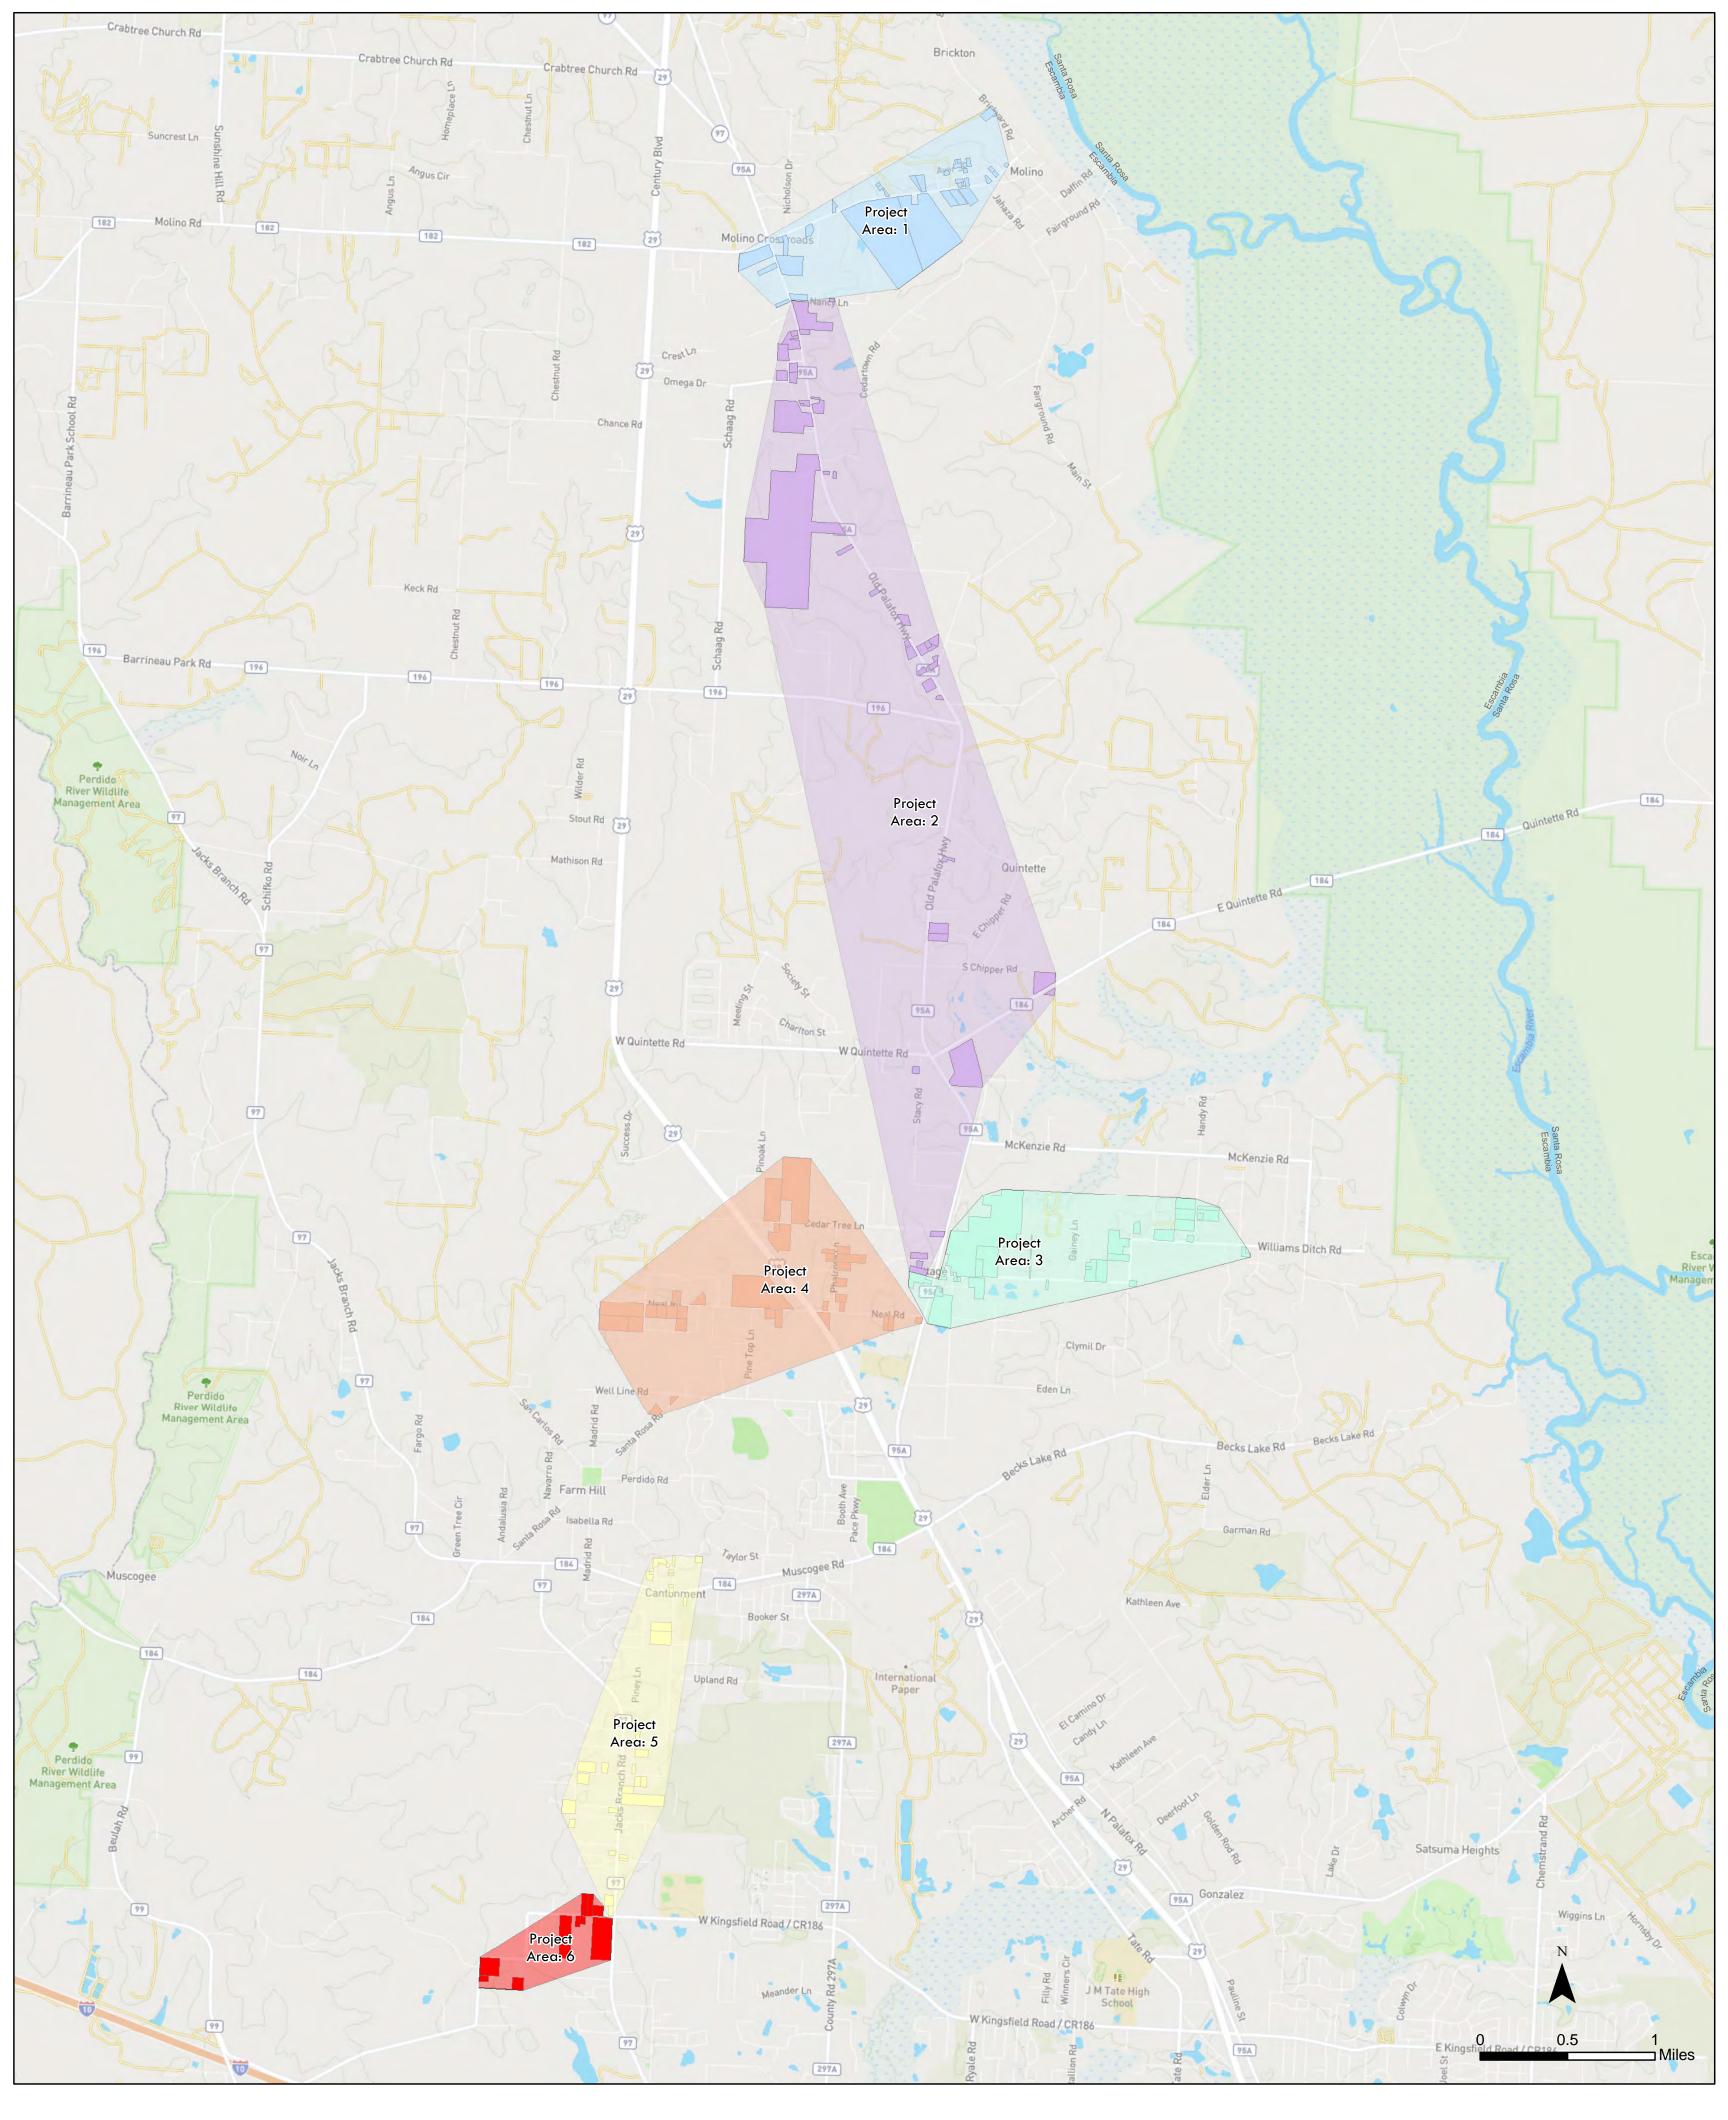

## OKALOOSA GAS ACQUISITION:

Project 4 Boundary

Project 5 Boundary

Project 6 Boundary

Project 1 Boundary

Project 2 Boundary

Project 3 Boundary

Pensacola Energy Project Areas

This map was prepared by the GIS section of the City of Pensacola and is provided for information purposes only and is not to be used for development of construction plans or any type of engineering services based on information depicted herein. It is maintained for the function of this office only. It is not interded for conveyance nor is it a survey. The data is not guaranteed accurate or suitable for any use other than that for which it was gathered.